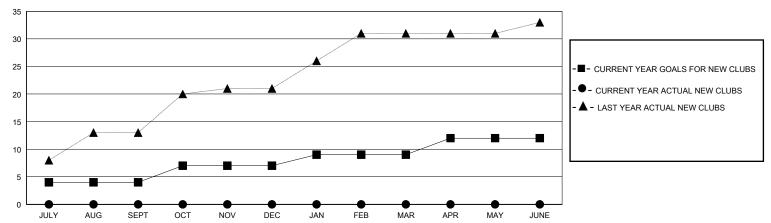

## GOALS AND ACTUAL NEW CLUBS CUMULATIVE

## District 307B2

Results as of: 8/31/2024

| GMT: | LOCATION INDONESIA | GMT CA |
|------|--------------------|--------|

|                       | Club          | )S        |               |               | Men                    | nbers                   |                                                    |
|-----------------------|---------------|-----------|---------------|---------------|------------------------|-------------------------|----------------------------------------------------|
| RESULTS FOR 2024-2025 |               |           | RESULTS F     | OR 2024-2025  |                        |                         |                                                    |
| QUARTER               | NEW CLUB GOAL | NEW CLUBS | DROPPED CLUBS | QUARTER MEMB  | SER GROWTH NET<br>GOAL | MEMBER GROWTH<br>ACTUAL | DROPPED<br>MEMBERS ACTUAL<br>(including transfers) |
| JULY/AUG/SEPT         | 4             | 0         | 0             | JULY/AUG/SEPT | 50                     | 33                      | 104                                                |
| OCT/NOV/DEC           | 3             | 0         | 0             | OCT/NOV/DEC   | 50                     | 0                       | 0                                                  |
| JAN/FEB/MAR           | 2             | 0         | 0             | JAN/FEB/MAR   | 50                     | 0                       | 0                                                  |
| APR/MAY/JUNE          | 3             | 0         | 0             | APR/MAY/JUNE  | 250                    | 0                       | 0                                                  |