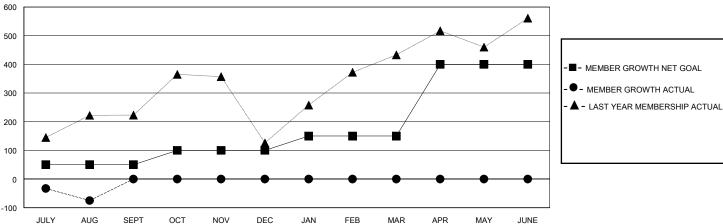

## GOALS AND ACTUAL MEMBERS CUMULATIVE

| ■- | MEMBER GROWTH NET GOAL |
|----|------------------------|
| •- | MEMBER GROWTH ACTUAL   |

| DROPPED CLUBS: 0 |     |
|------------------|-----|
| DROPPED MEMBERS  |     |
| DECEASED         | 2   |
| CLUB CANCELLED   | 0   |
| OTHER            | 102 |
| TOTAL            | 104 |

## District 307B2

Results as of: 8/31/2024

| GMT: | LOCATION INDONESIA | GMT CA |
|------|--------------------|--------|

|                       | Club          | )S        |               |               | Men                    | nbers                   |                                                    |
|-----------------------|---------------|-----------|---------------|---------------|------------------------|-------------------------|----------------------------------------------------|
| RESULTS FOR 2024-2025 |               |           | RESULTS F     | OR 2024-2025  |                        |                         |                                                    |
| QUARTER               | NEW CLUB GOAL | NEW CLUBS | DROPPED CLUBS | QUARTER MEMB  | SER GROWTH NET<br>GOAL | MEMBER GROWTH<br>ACTUAL | DROPPED<br>MEMBERS ACTUAL<br>(including transfers) |
| JULY/AUG/SEPT         | 4             | 0         | 0             | JULY/AUG/SEPT | 50                     | 33                      | 104                                                |
| OCT/NOV/DEC           | 3             | 0         | 0             | OCT/NOV/DEC   | 50                     | 0                       | 0                                                  |
| JAN/FEB/MAR           | 2             | 0         | 0             | JAN/FEB/MAR   | 50                     | 0                       | 0                                                  |
| APR/MAY/JUNE          | 3             | 0         | 0             | APR/MAY/JUNE  | 250                    | 0                       | 0                                                  |